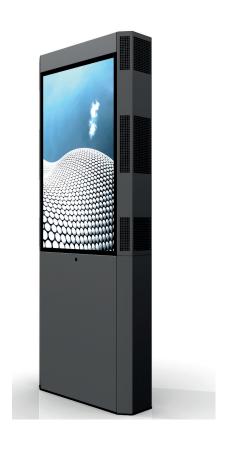

# **Dual Sided Outdoor Totem 55"**

HI-ND Dual Sided Outdoor Totem is perfect for marketing and information outside. HI-ND can support you with concrete blocks for approved grounding. The standard color is black but other colors can be ordered upon request.

#### **FEATURES**

- Sizes 55"
- Designed for Samsung OH55A-S
- Space for router
- Black as standard colors
- Other colors upon request