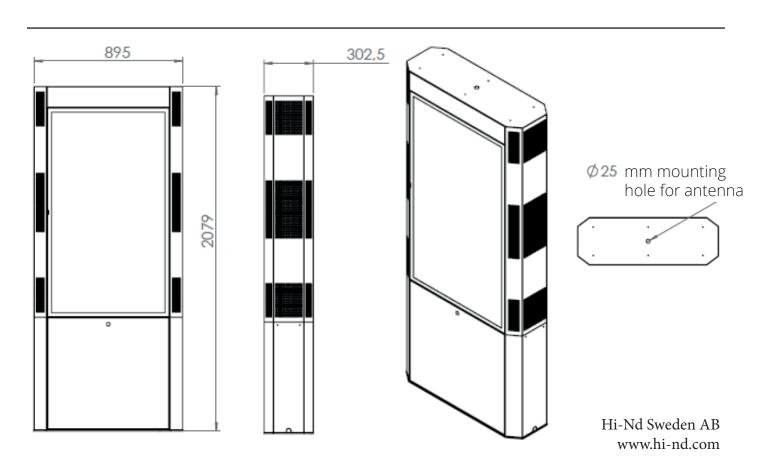

# **Dual Sided Outdoor Totem 55"**

HI-ND Dual Sided Outdoor Totem is perfect for marketing and information outside. HI-ND can support you with concrete blocks for approved grounding. The standard color is black but other colors can be ordered upon request.



# **TECHNICAL DRAWING**





# **SPECIFICATION**

#### **FEATURES**

- Sizes 55"
- Designed for Samsung OH55A-S
- Space for router
- Black as standard colors
- Other colors upon request

### **MATERIALS**

Powder coated metal

### POWDER COATING OPTIONS

Black, RAL 9005str Custom color upon request

### PART NO AND DESCRIPTION

OD5517-8201-02 Dual Sided Outdoor Totem 55", Black